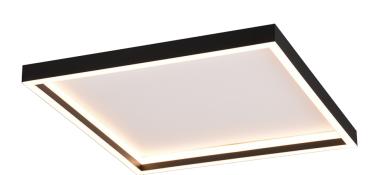

# **ROTONDA - R64502932**

incl. 1x SMD, 20W · 1x 2600lm, 3000K

- Wall- & ceiling mounting
- IP20

## **Material construction**

Metal · Black mat

## **Product dimensions**

Width: 35cm Height: 5cm Depth: 35cm Weight: 1,335kg