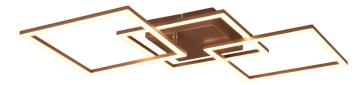

# TRAIL - R64493165

incl. 1x SMD, 31W · 1x 3550lm, 3000K

- Wall- & ceiling mounting
- IP20

# **Material construction**

Metal · Coffee

#### **Product dimensions**

Width: 52cm Height: 7cm Depth: 52cm Weight: 0,87kg