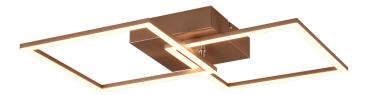

# TRAIL - R64492165

incl. 1x SMD, 20W · 1x 2250lm, 3000K

- Wall- & ceiling mounting
- IP20

## **Material construction**

Metal · Coffee

#### **Product dimensions**

Width: 44cm Height: 7cm Depth: 39cm Weight: 0,615kg