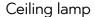

# TRAIL - R64492165

incl. 1x SMD, 20W · 1x 2250lm, 3000K

- Wall- & ceiling mounting
- IP20

## **Material construction**

Metal · Coffee

#### **Product dimensions**

Width: 44cm Height: 7cm Depth: 39cm Weight: 0,615kg