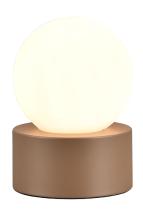

# **COUNTESS - R59051065**

excl. 1x E14 · max. 25W

- On/Off touch function
- IP20
- Lamp(s) not included

# **Material construction**

Metal · Coffee Glass · White

#### **Product dimensions**

Height: 17cm Diameter: 12cm Weight: 0,52kg

#### **Technical data**

Light source: excl. 1x E14 · max. 25W

operating voltage: 230V ~ 50Hz

Protection grade: 2 IP classification: IP20