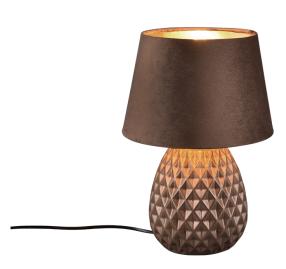

Table lamp

# **ARIANA - R51531926**

excl. 1x E27 · max. 60W

- Cable switch
- IP20
- Lamp(s) not included

## **Material construction**

Velvet · Brown Velvet · Brown

## **Product dimensions**

Height: 35cm Diameter: 24cm Weight: 1,19kg