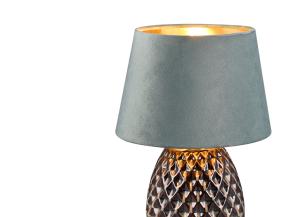

Table lamp

# **ARIANA - R51531915**

excl. 1x E27 · max. 60W

- Cable switch
- IP20
- Lamp(s) not included

#### **Material construction**

Ceramic · Green Velvet · Green

# **Product dimensions**

Height: 35cm Diameter: 24cm Weight: 1,19kg