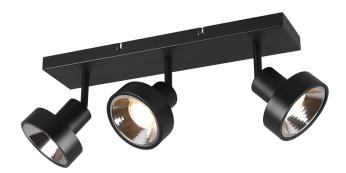

# **LEON - 800700332**

excl. 3x GU10 · max. 35W

- Ceiling mounting
- IP20
- Lamp(s) not included

Spots are not only perfect for highlighting accessories and furniture, but also as individual lighting in the hallway, bedroom or living area. The LEON series spotlight has a timeless look and provides pleasant illumination of the desired areas, not least due to the flexible alignment of the spot heads. The harmonious design in matt black gives it a modern appearance and can be smoothly integrated into existing furnishing styles. The use of an LED light source is recommended for energy-saving lighting. These are an excellent alternative to conventional halogen lamps and represent a high quality of light together with energy savings of up to 80%. With LED lighting, you also benefit from a long service life and low heat generation, while at the same time protecting the environment.

## **Material construction**

Metal · Black mat

## **Product dimensions**

Width: 44cm Height: 19cm Depth: 16cm

Weight: 1,065kg