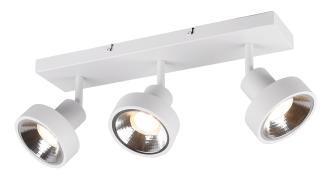

# Spot LEON – 800700331

excl. 3x GU10 · max. 35W

- Ceiling mounting
- IP20
- Lamp(s) not included

Spots are not only perfect for highlighting accessories and furniture, but also as individual lighting in the hallway, bedroom or living area. The LEON series spotlight has a timeless look and provides pleasant illumination of the desired areas, not least due to the flexible alignment of the spot heads. The harmonious design in matt white gives it a modern appearance and can be smoothly integrated into existing furnishing styles. The use of an LED light source is recommended for energy-saving lighting. These are an excellent alternative to conventional halogen lamps and represent a high quality of light together with energy savings of up to 80%. With LED lighting, you also benefit from a long service life and low heat generation, while at the same time protecting the environment.

## **Material construction**

Metal · White mat

# Product dimensions

Width: 44cm Height: 19cm Depth: 16cm Weight: 1,065kg

#### **Technical data**

Light source: excl. 3x GU10 · max. 35W

operating voltage: 230V ~ 50Hz Protection grade: 1 IP classification: IP20