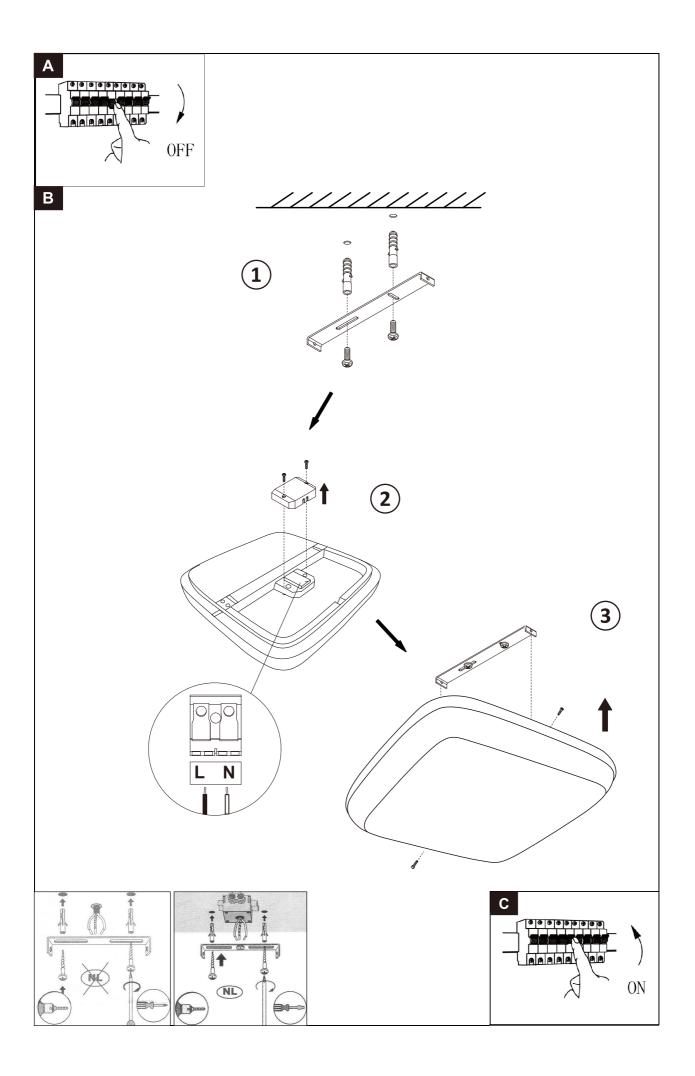

-----------------|
| Color:                               |             | White                |
| Dimmable and how is fixture dimmable |             | No                   |
| Size:                                | Height:     | 4.8cm                |
|                                      | Length:     | 28cm                 |
|                                      | Width:      | 28cm                 |
|                                      | Net weight: | 1.05kg               |
| Power requirements:                  |             | 220-240V~50Hz        |
| Bulb type and maximum wattage:       |             | SMD LED 24W in total |
| Number of bulbs:                     |             | 120PCS SMD LED       |
| IP degree:                           |             | IP54                 |



## Warranty declaration:

Lucide NV warrants that the products supplied will be free from defects in material and workmanship for a period of 2 years from the date of purchase by the end user, if the item is installed and maintained properly as mentioned in the user manual. Exclusions for the warranty: 1. Broken glass parts of the fixture will only be replaced within 14 days after purchasing by the end user. 2. Normal wear and tear, discoloring as a result from normal use. 3. Damage caused by external causes like fire, water, wrong use/ installation or maintenance of the product.

For warranty claims the customer needs to hand over defective fixture/part and the original purchase ticket.

#### Garantieverklaring:

Lucide NV garandeert dat de geleverde producten vanaf de datum van aanscha