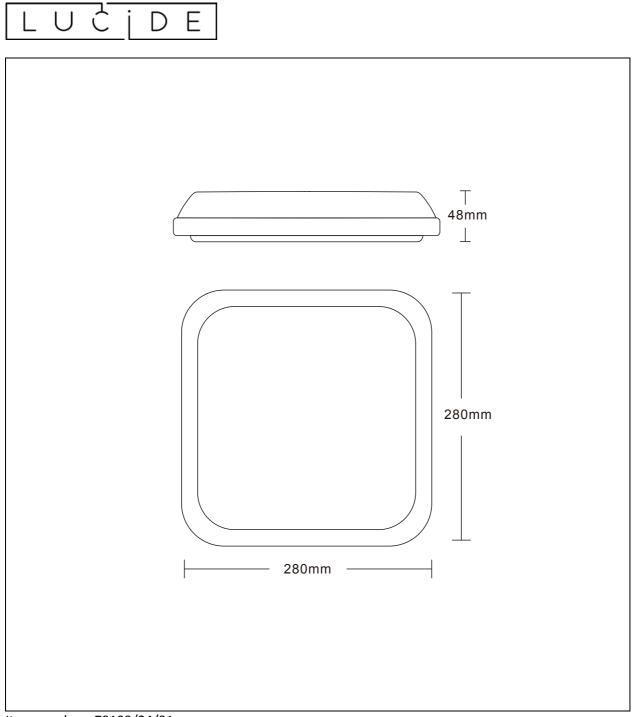

# Item number: 79193/24/31

Technical details

| Materials used:                      |             | PC                   |
|--------------------------------------|-------------|----------------------|
| Color:                               |             | White                |
| Dimmable and how is fixture dimmable |             | No                   |
| Size:                                | Height:     | 4.8cm                |
|                                      | Length:     | 28cm                 |
|                                      | Width:      | 28cm                 |
|                                      | Net weight: | 1.05kg               |
| Power requirements:                  |             | 220-240V~50Hz        |
| Bulb type and maximum wattage:       |             | SMD LED 24W in total |
| Number of bulbs:                     |             | 120PCS SMD LED       |
| IP degree:                           |             | IP54                 |