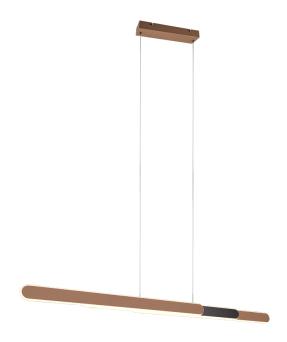

# **HELIOS - 343310365**

incl. 1x SMD, 48W · 1x 5800lm, 2700 - 6500K

- Adjustable light color
- 4 level Touch function
- · Light color infinitely variable
- Up and Down lighting
- Ceiling mounting
- Not suitable for external dimmer
- Extendible
- IP20
- Adjustable in height

# **Material construction**

Metal · Coffee

# **Product dimensions**

Width: 130cm Height: 150cm Depth: 6cm Weight: 2,5kg